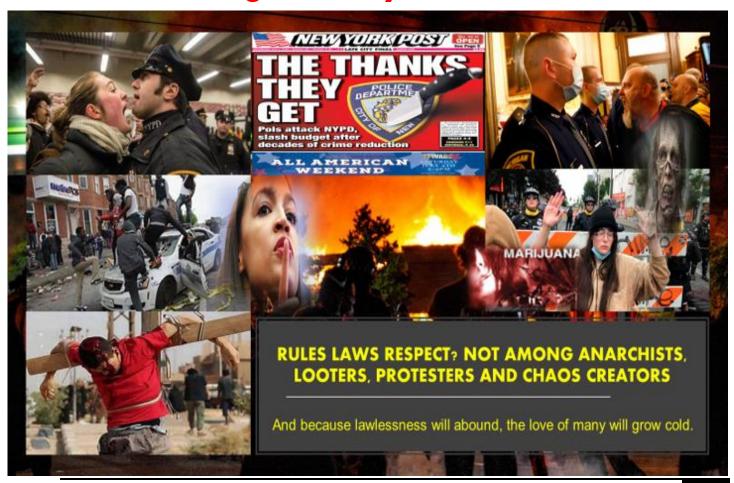

## WHOSE LIFE MATTERS? THE SERIES CONTINUES

Today July 1st 2020

'The message behind the riots, burning, looting, anarchy, and chaos'

#### Intro-

Women shot grabbing nazi flag

<u>Defund the police... not enough for Marxist AOC</u>

An Instagram user messaged McNeil: "White cracker n—a ur gonna die."

## 'The message behind the riots, burning, looting, anarchy, and chaos'

- 1. WHAT DOES THE RIOTS, BURNING AND LOOTING REVEAL?
- 2. WHO WAS IN THE SCREAMING MIX?
- 3. THE MAYHEM 'CHOP ZONES' FAILURE
- 4. A KNIFE IN THE PATCH OF PEACE OFFICERS
- 5. GOD GOV-LAW IN A FALLEN WORLD